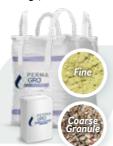

## SOILAMENDMENTS

A RANGE OF **SLOW RELEASE FERTILISERS** THAT IMPROVE PLANT & SOIL PERFORMANCE

A premium high quality fertiliser that combines the best of both worlds - synthetic and organic compounds.

#### **FEATURES:**

- Permanent solution for improving soils
- Slow release nutrients
- Improves moisture retention

**USAGE:** Can be applied by hand or tow behind spreader. Available as fine or coarse.

|        | TYPIC | AL ANA | LYSIS | 6 %w/w |
|--------|-------|--------|-------|--------|
|        | N     | Р      | K     | S      |
| FINE   | 2     | 0.8    | 1.6   | 0.2    |
| COARSE | 2.8   | 1.05   | 2.1   | 0.35   |
|        |       |        |       |        |

#### PACKAGING: 20kg | Bulk

A high-quality fertiliser for viticulturalists and horticulturalists to manage nutrient delivery at a time when nitrogen impact is less than desirable.